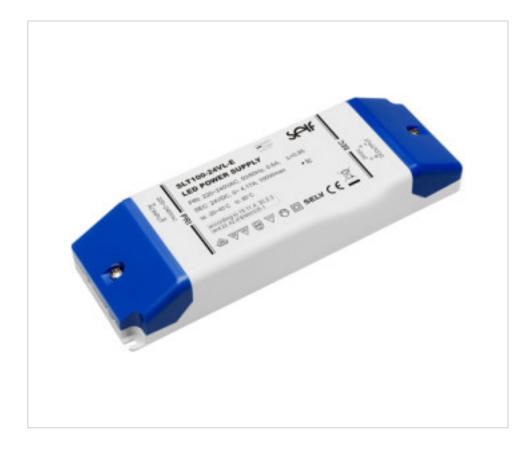

# LED Power Supply CV SLT100-24VL-E 24V 100W

May 11th, 2024, 12:07

### **DESCRIPTION**

Led power supply for independent use with constant voltage output of 24Vdc. On <0.5sec. Consumption without load <0.6W. Protection against open circuit, short circuit, over load and over temperature. Automatic reset in case of failure. ECO design according to ERP directives. Efficiency 91,7. Guarantee 5 years.

### **OTHER FEATURES**

Length (mm): 185

High (mm): 31

Voltage In (Vac): 220~240

Intensidad Out (A): 0~4.2

Power (W): 0~100

Critical Temperature (°C): 80

Power factor: 0,95

Width (mm): 60

Colour: White

Voltage Out (Vdc): 24

Frecuency (Hz): 50~60

Room Temperature (°C): -20~+40

Ingress Protection: IP20

DOCUMENTS

Data Sheet