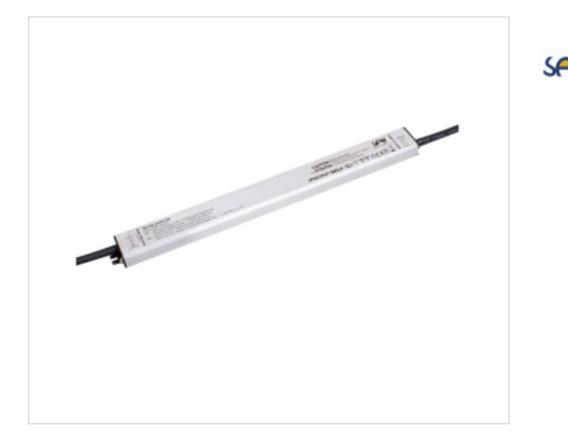

### DESCRIPTION

Led IP67 power supply for independent use with constant voltage output of 24Vdc. Metal housing. Wiring with 15cm tripolar hose at the entrance and bipolar at the exit. On <0.5sec. Consumption without load <0.5W. Protection against open circuit, short circuit, over load and over temperature. Automatic reset in case of failure. ECO design according to ERP directives. Efficiency 92.5%. Guarantee 5 years. Meets EN60335 and can be used inside refrigerator or freezer

### **OTHER FEATURES**

Length (mm): 340 High (mm): 16 Voltage In (Vac): 120~240 Frecuency (Hz): 50~60 Room Temperature (°C): -20~+50 Ingress Protection: IP67 Power factor: 0.95

# Width (mm): 30 Colour: White Voltage Out (Vdc): 24 Power (W): 100 Critical Temperature (°C): 75 Dimmable: NO