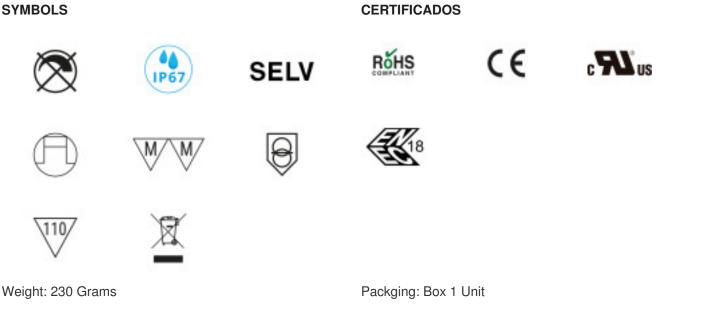

### DESCRIPTION

Led IP67 power supply for independent use with constant voltage output of 24Vdc. Metal housing. Wiring with 15cm tripolar hose at the entrance and bipolar at the exit. On <0.5sec. Consumption without load <0.5W. Protection against open circuit, short circuit, over load and over temperature. Automatic reset in case of failure. ECO design according to ERP directives. Efficiency 92.5%. Guarantee 5 years. Meets EN60335 and can be used inside refrigerator or freezer

### **OTHER FEATURES**

Length (mm): 340 High (mm): 16 Voltage In (Vac): 120~240 Frecuency (Hz): 50~60 Room Temperature (°C): -20~+50 Ingress Protection: IP67 Power factor: 0.95