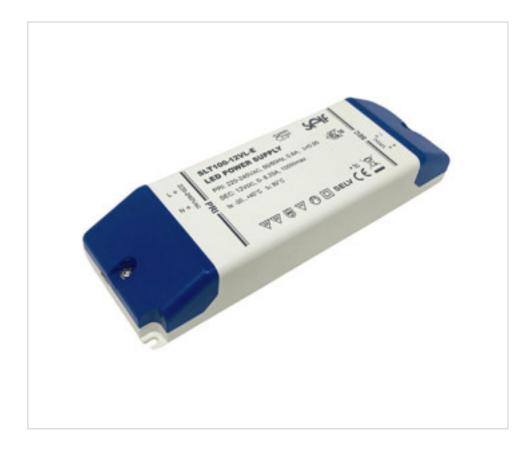

# LED Power Supply CV SLT100-12VL-E 12V 100W

May 17th, 2024, 11:09

### **DESCRIPTION**

Led power supply for independent use with constant voltage output of 12Vdc. On <0.5sec. Consumption without load <0.6W. Protection against open circuit, short circuit, over load and over temperature. Automatic reset in case of failure. ECO design according to ERP directives. Efficiency 88.5. Guarantee 5 years.

### **OTHER FEATURES**

Length (mm): 185

High (mm): 31

Voltage In (Vac): 220~240

Intensidad Out (A): 0~8.5

Power (W): 0~100

Critical Temperature (°C): 80

Power factor: 0,95

Width (mm): 60

Colour: White

Voltage Out (Vdc): 12

Frecuency (Hz): 50~60

Room Temperature (°C): -20~+40

Ingress Protection: IP20

DOCUMENTS

Data Sheet