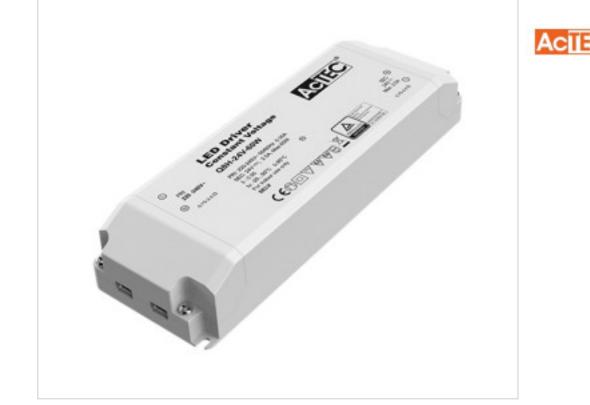

# Led Power Supply CV Q8H 24V 60W

### Led Power Supply CV Q8H 24V 60W

### **TECHNICAL SPECIFICATIONS**

Weight: 270 Grams

#### **OTHER FEATURES**

Length (mm): 184 High (mm): 32 Voltage In (Vac): 220~240 Intensidad Out (A): 0~2.5 Power (W): 0~60 Critical Temperature (°C): 85 Ingress Protection: IP20 Power factor: 0.95

Width (mm): 61 Colour: White Voltage Out (Vdc): 24 Frecuency (Hz): 50~60 Room Temperature (°C): -20~+50 Life (Hours): 30000 Dimmable: NO