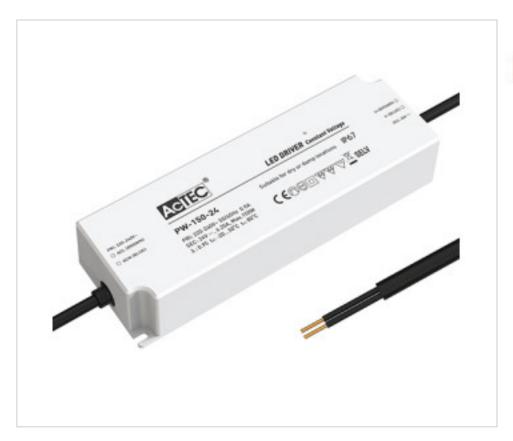

# Led Power Supply CV PW60-24 24V 150W

May 11th, 2024, 06:53

# **DESCRIPTION**

Led power supply for independent use with constant voltage output of 24Vdc. IP67. Primary and secondary wiring with 30cm. VDE rubber cable H05RN-F 2x1.0mm2. On <0.5sec. No-load consumption <0.5W. Protection against open circuit, short circuit, over load and over temperature. Automatic reset in case of failure. ECO design according to ERP directives. Efficiency 87%. Guarantee 3 years.

#### **OTHER FEATURES**

Length (mm): 180

High (mm): 32

Voltage In (Vac): 220~240

Intensidad Out (A): 0~6.15

Power (W): 0~150

Critical Temperature (°C): 85

Ingress Protection: IP67

Power factor: 0.95

Width (mm): 52

Colour: White

Voltage Out (Vdc): 24

Frecuency (Hz): 50~60

Room Temperature (°C): -40~+50

Life (Hours): 50000

Dimmable: NO