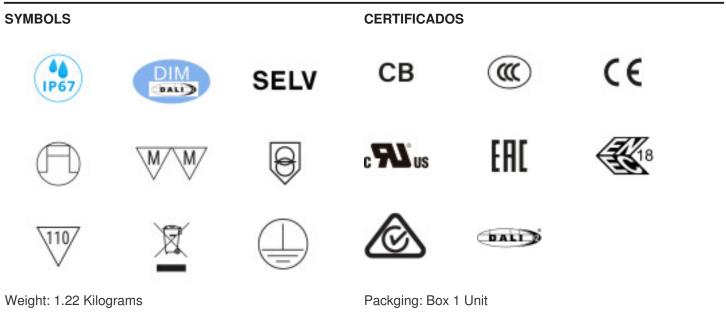

## **NOTES**

ECO Design ERP.IP67 LED power supply with 24Vdc constant voltage output. DALI regulation.

## **OTHER FEATURES**

Length (mm): 244 High (mm): 37,5 Voltage Out (Vdc): 24 Frecuency (Hz): 47~63 Room Temperature (°C): -40~+90 Ingress Protection: IP67 Power factor: 0.95

Width (mm): 71 Voltage In (Vac): 100~305 Intensidad Out (A): 4.2~8.4 Power (W): 200 Critical Temperature (°C): 90 Dimmable: DALI