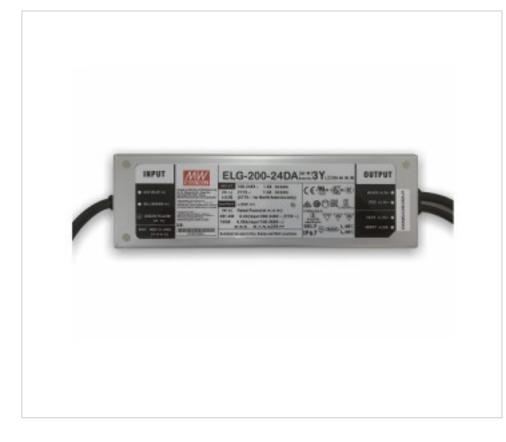

# Led Power supply CV MW IP67 ELG 24V 200W DALI-3Y

May 04th, 2024, 19:27

## DESCRIPTION

IP67 LED power supply with 24Vdc constant voltage output. DALI regulation. 7 year warranty

## **OTHER FEATURES**

Length (mm): 244 High (mm): 37,5 Voltage Out (Vdc): 24 Frecuency (Hz): 47~63 Room Temperature (°C): -40~+90 Ingress Protection: IP67 Power factor: 0.95

Width (mm): 71 Voltage In (Vac): 100~305 Intensidad Out (A): 4.2~8.4 Power (W): 200 Critical Temperature (°C): 90 Dimmable: DALI