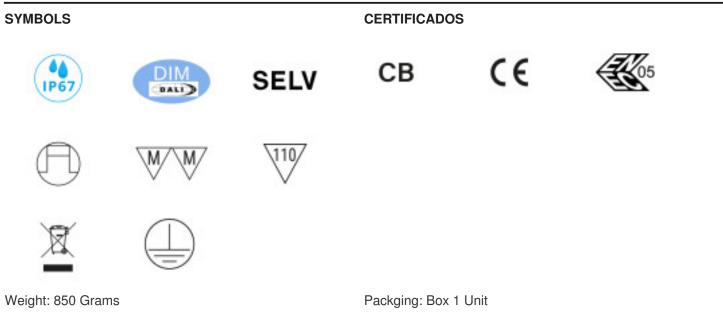

### **OTHER FEATURES**

Length (mm): 199 High (mm): 35,5 Voltage Out (Vdc): 24 Frecuency (Hz): 47~63 Room Temperature (°C): -40~+90 Ingress Protection: IP67 Power factor: 0.95

### DOCUMENTS

Data Sheet

Image: Comparison of the symple of the

Width (mm): 63 Voltage In (Vac): 100~305 Intensidad Out (A): 4 Power (W): 96 Critical Temperature (°C): 90 Dimmable: DALI