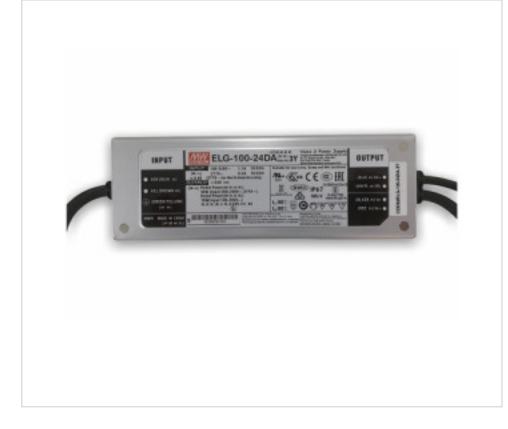

# Led Power supply CV MW ELG-24V IP67 DALI-3Y

May 04th, 2024, 08:27

### DESCRIPTION

IP67 LED power supply with 24Vdc constant voltage output. DALI regulation. 7 year warranty

### G5031103

Led Power supply CV MW ELG-24V IP67 DALI-3Y

#### NOTES

ECO Design ERP.IP67 LED power supply with 24Vdc constant voltage output. DALI regulation.