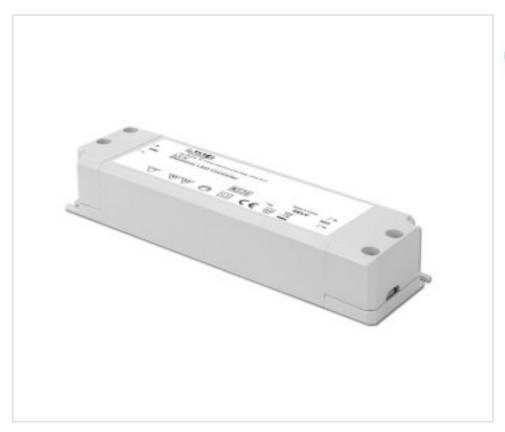

# Led Power Supply CV LCV 24V 30W

April 27th, 2024, 15:38

### **DESCRIPTION**

Led power supply for independent use with 24Vdc constant voltage output. High efficiency 85%. Class II. Protection against open circuit, short circuit, over load and over temperature. Warranty 7 years (3% failure ratio) 10 years (5% failure ratio). TCI Code 127820

#### **OTHER FEATURES**

Length (mm): 153 Width (mm): 41

High (mm): 32 Voltage In (Vac): 220~240

Voltage Out (Vdc): 0~24 Intensidad Out (A): 1.25

Frecuency (Hz): 50~60 Power (W): 0~30

Room Temperature (°C): -15~+45 Critical Temperature (°C): 80