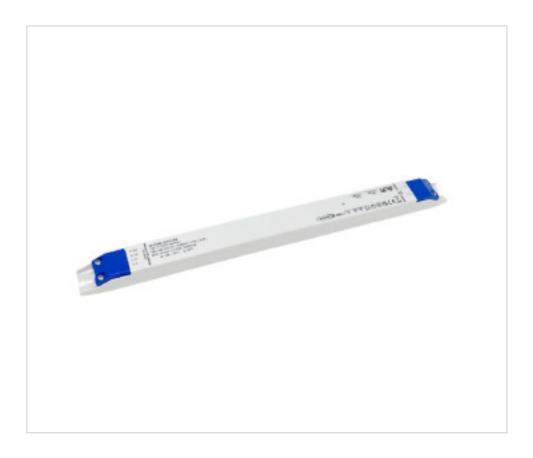

# Led Power supply CV Dimmable DALI SLD150-48VFD-EU 48V 150W

May 04th, 2024, 14:24

#### **DESCRIPTION**

DALI2 Dimmable Led Driver for independent use with 48Vdc constant voltage output. Power range from 0 to 150W. Protection against open circuit, short circuit, over load and over temperature. Automatic reset in case of failure. Full load efficiency >93.5%. 5 year warranty.

#### **OTHER FEATURES**

Length (mm): 402 Width (mm): 30

High (mm): 22 Colour: White

Voltage In (Vac): 220~240 Voltage Out (Vdc): 48
Intensidad Out (A): 0~4.16 Frecuency (Hz): 50~60

Power (W): 150 Room Temperature (°C): -20~+45