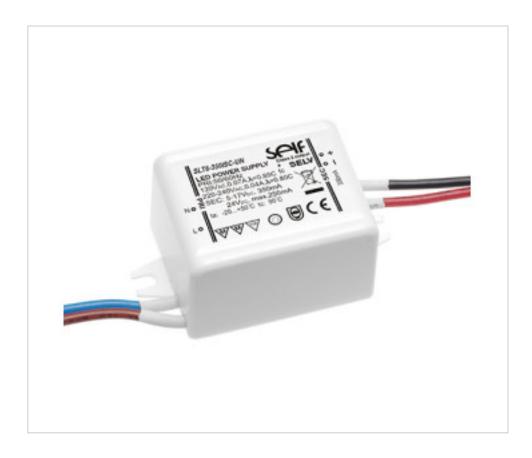

# LED Power Supply CV CC SLT6-700ISC-UN 700mA (12Vdc) 6W

May 03rd, 2024, 02:01

## **DESCRIPTION**

IP66 Led power supply that can work as identified by the load with 12Vdc constant voltage output or 700mA constant current. Working at 12Vdc voltage, the power range is from 0 to 6W. Working at a constant current of 700mA, the output voltage ranges from 2.7 to 9V and the power range is from 2 to 6.3W. To CV loads connected in parallel and to DC loads connected in series, Protection against open circuit, short circuit, over load and over temperature. Automatic reset

#### **OTHER FEATURES**

Length (mm): 52 Width (mm): 30 Colour: White High (mm): 23

Voltage Out (Vdc): 2.7~9 Voltage In (Vac): 100~240 Intensidad Out (A): 0.7 Frecuency (Hz): 50~60

Power (W): 2~6.3 Room Temperature (°C): -20~+45