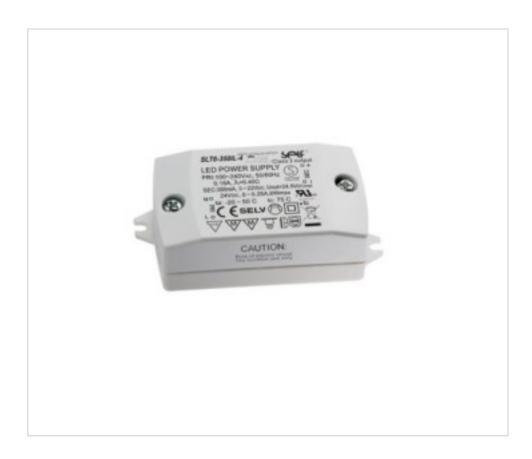

### **DESCRIPTION**

Led power supply unit 100-240/24Vdc that can work depending on the load identified, with a constant voltage output of 24Vdc or a constant current of 350mA. Working at 24Vdc voltage, the power range is from 0 to 6W. Working at a constant current of 350mA, the output voltage ranges from 3 to 22V and the power range is from 1 to 7.7W. To CV loads in parallel and to CC in series. Protection against open circuit, short circuit, over load and over temperature. Automatic reset in case of failure.

# Led power supply CV CC SLT6-350IL-4 350mA (24Vdc) 6W

### **OTHER FEATURES**

Length (mm): 68 Width (mm): 35

High (mm): 20 Colour: White

Voltage In (Vac): 100~240 Voltage Out (Vdc): 3~22

Intensidad Out (A): 0~0.35

Frecuency (Hz): 50~60

Power (W): 6 Room Temperature (°C): -20~+50