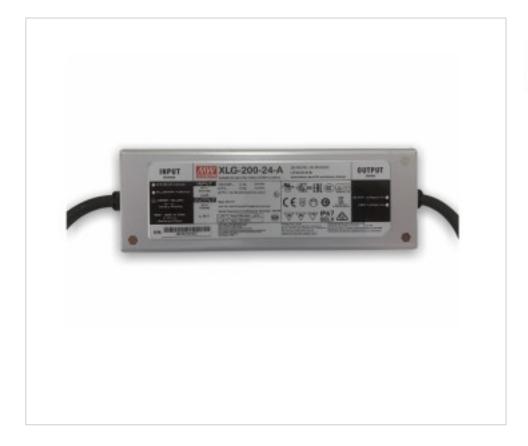

# Led Power supply CV CC MW XLG-200-24A IP67 200W-24V

May 10th, 2024, 22:09

### **DESCRIPTION**

LED power supply with output voltage and constant current. Ideal to power 24Vdc led strips. It can work in constant current mode with LEDs within the voltage range and a working current equal to the output current. The output intensity is adjustable with a built-in internal potentiometer between 4.15 and 8.3 A. Warranty 5 years.

#### OTHER FEATURES

Length (mm): 199 Width (mm): 63

High (mm): 35,5 Voltage In (Vac): 100~305

Voltage Out (Vdc): 16.8~24 Intensidad Out (A): 4.15~8.3

Power (W): 199.2 Frecuency (Hz): 47~63

Critical Temperature (°C): 90 Room Temperature (°C): -40~+90