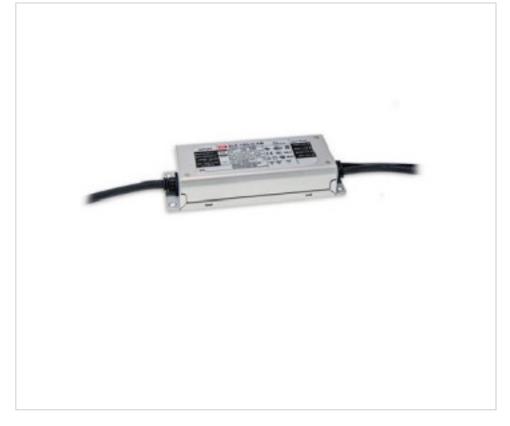

## Led Power supply CV CC MW XLG-150-24A IP67 150W-24V

May 12th, 2024, 12:03

### DESCRIPTION

LED power supply with output voltage and constant current. Ideal to power 24Vdc led strips. It can work in constant current mode with LEDs within the voltage range and a working current equal to the output current. The output intensity is adjustable with a built-in internal potentiometer between 3.2 and 6.25 A. 5-year warranty.

### **OTHER FEATURES**

Length (mm): 180 High (mm): 35,5 Voltage Out (Vdc): 16.8~24 Frecuency (Hz): 47~63 Room Temperature (°C): -40~+90 Ingress Protection: IP67 Power factor: 0.95