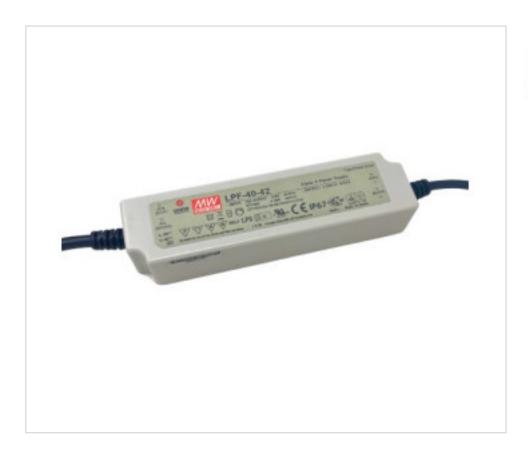

# LED power supply CV CC MW LPF40 42V 40W

May 02nd, 2024, 04:22

### **NOTES**

Constant voltage and current. IP67 with 30cm 18AWG and 22AWG cables

#### **OTHER FEATURES**

Length (mm): 162,5 Width (mm): 43

Colour: White High (mm): 32

Voltage In (Vac): 220~240 Voltage Out (Vdc): 42 Intensidad Out (A): 0~0.96 Frecuency (Hz): 47~63

Power (W): 40 Ingress Protection: IP67 Dimmable: NO