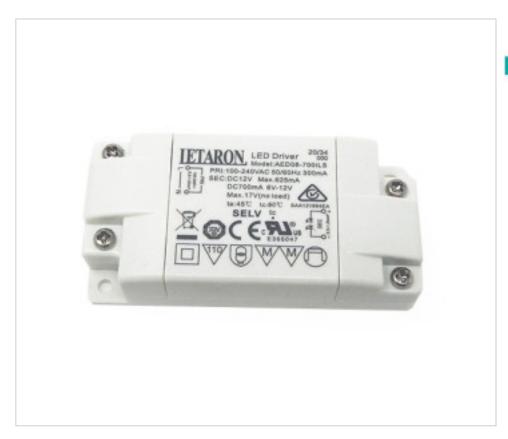

# Led Power Supply CV CC AED08-700ILS 12Vdc 700mA 8 W

May 03rd, 2024, 04:56

#### **DESCRIPTION**

Led power supply for independent use that can work according to the identification of the load with output at constant voltage of 12Vdc and max 625mA or at constant current of 700mA and voltage of 6-12Vdc. A CV caragas connected in parallel. To DC loads connected in series. Class II. Protection against open circuit, short circuit, over load and over temperature. Automatic reset in case of failure.

#### **OTHER FEATURES**

Length (mm): 79,5

High (mm): 19

Voltage In (Vac): 100~240

Intensidad Out (A): 0,625

Power (W): 4.2~7.7

Critical Temperature (°C): 80

Ingress Protection: IP20

Power factor: 0.5

Width (mm): 39

Colour: White

Voltage Out (Vdc): 6~11

Frecuency (Hz): 50~60

Room Temperature (°C): -10~+45

Life (Hours): 30000

Dimmable: NO