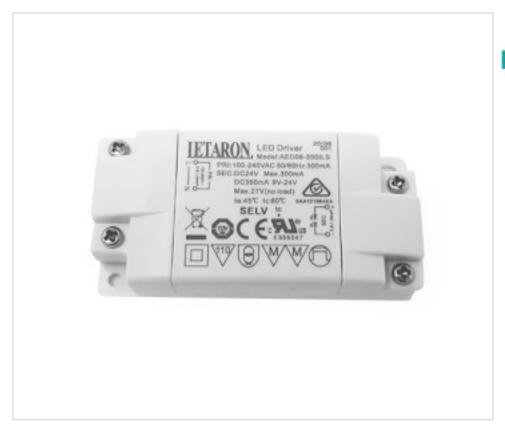

# Led Power Supply CV CC AED08-350ILS 24Vdc 350mA 8 W

April 27th, 2024, 17:17

#### **DESCRIPTION**

Led power supply for independent use that can work according to the identification of the load with output at constant voltage of 24Vdc and max 300mA or at constant current of 350mA and voltage of 9-22Vdc. Class II. A CV loads in parallel and CC in series. Protection against open circuit, short circuit, over load and over temperature. Automatic reset in case of failure.

#### **OTHER FEATURES**

Length (mm): 79,5 High (mm): 19

Voltage In (Vac): 100~240

Intensidad Out (A): 0.35

Power (W): 3~7.7

Critical Temperature (°C): 80

Dimmable: NO

Width (mm): 39

Colour: White

Voltage Out (Vdc): 9~22

Frecuency (Hz): 50~60

Room Temperature (°C): -20~+45

Ingress Protection: IP20

Power factor: 0.5