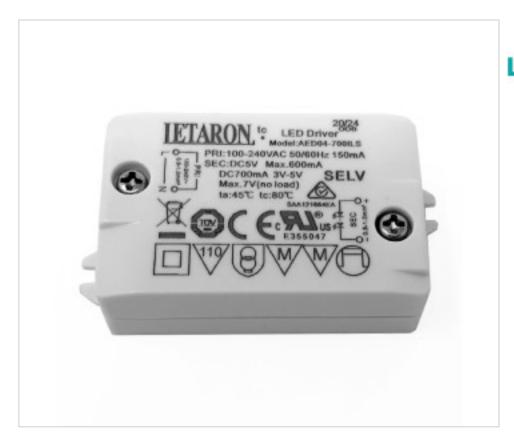

# Led Power Supply CV CC AED04-700ILS 5Vdc 700mA 3,5W

May 03rd, 2024, 12:48

### **DESCRIPTION**

Led power supply for independent use that can work according to the identification of the load with output at constant voltage of 5Vdc and max 600mA or at constant current of 700mA and voltage of 2.5-5Vdc. To CV loads connected in parallel and to DC loads connected in series. Class II. Protection against open circuit, short circuit, over load and over temperature. Automatic reset in case of failure.

#### **OTHER FEATURES**

Length (mm): 51,5 Width (mm): 32,8 High (mm): 17 Colour: White

Voltage In (Vac): 100~240 Voltage Out (Vdc): 3~5 Intensidad Out (A): 0.7 Frecuency (Hz): 50~60

Power (W): 2~3.5 Room Temperature (°C): +45

Critical Temperature (°C): 80 Ingress Protection: IP20

Dimmable: NO Power factor: 0.5