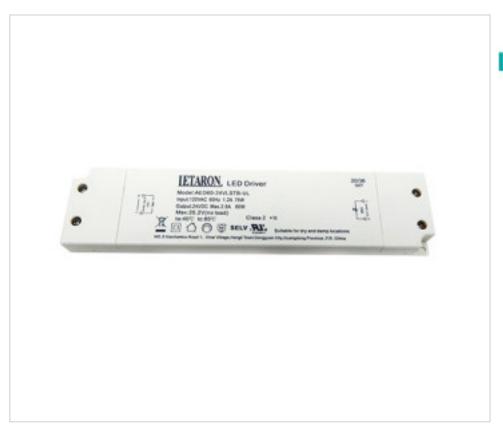

## Led Power Supply CV AED60-24VLSTB-UL 24V 60W

April 28th, 2024, 19:53

### **DESCRIPTION**

Extra-flat Led power supply for independent use with 24Vdc constant voltage output.

### **OTHER FEATURES**

Length (mm): 238 Width (mm): 55 High (mm): 16,5 Colour: White

Voltage In (Vac): 108~132 Voltage Out (Vdc): 24
Intensidad Out (A): 2.5 Frecuency (Hz): 57~63

Power (W): 0~60 Room Temperature (°C): -20~+40