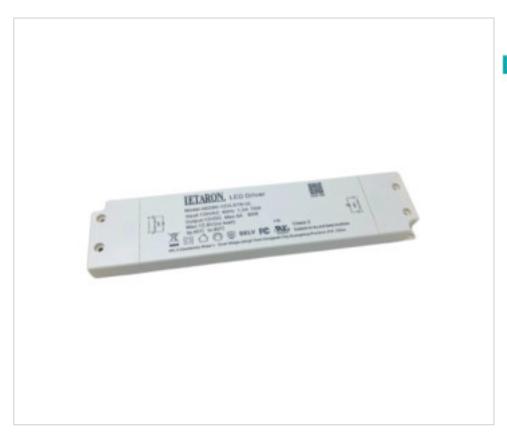

# Led Power Supply CV AED60-12VLSTB-UL 120Vac 12Vdc 60W

May 05th, 2024, 12:10

### **DESCRIPTION**

Extra-flat LED driver for independent use with 24Vdc constant voltage output.

### **OTHER FEATURES**

Length (mm): 238 Width (mm): 55 High (mm): 16,5 Colour: White

Voltage In (Vac): 108~135 Voltage Out (Vdc): 12
Intensidad Out (A): 5 Frecuency (Hz): 57~63

Power (W): 0~60 Room Temperature (°C): +40