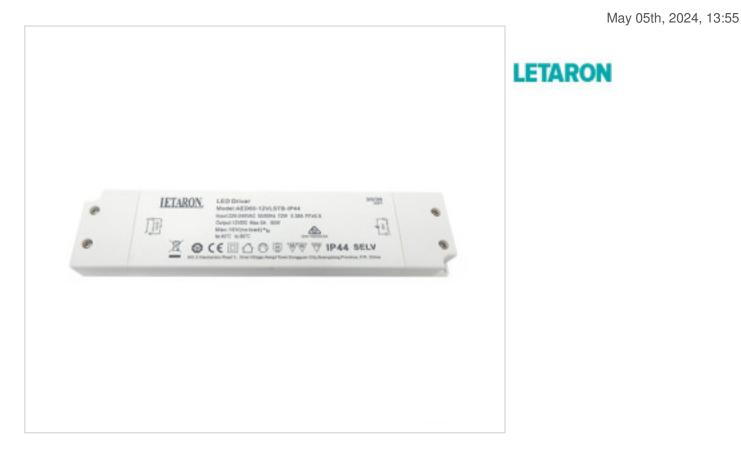

### Led Power Supply CV AED60-12VLSTB-IP44 12V 60W

### DESCRIPTION

Extra-flat Led power supply for independent use with 12Vdc constant voltage output. IP44 protection.

### **OTHER FEATURES**

Length (mm): 238 High (mm): 16,5 Voltage In (Vac): 220~240 Intensidad Out (A): 0~5 Power (W): 0~60 Critical Temperature (°C): 80 Dimmable: NO

Width (mm): 55 Colour: White Voltage Out (Vdc): 12 Frecuency (Hz): 50~60 Room Temperature (°C): +40 Ingress Protection: IP44 Power factor: 0.9