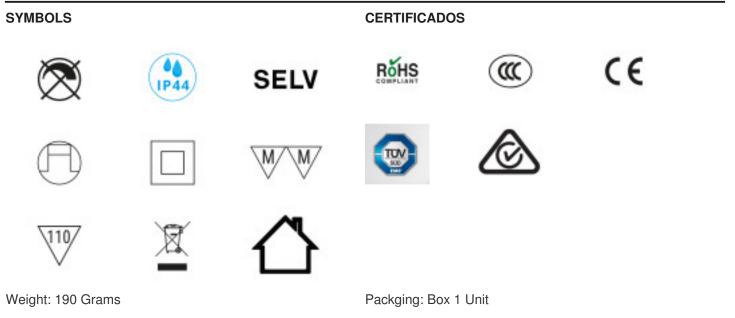

### **NOTES**

ECO Design ERP Compliant. 12Vdc constant voltage output

### **OTHER FEATURES**

Length (mm): 238 High (mm): 16,5 Voltage In (Vac): 220~240 Intensidad Out (A): 0~5 Power (W): 0~60 Critical Temperature (°C): 80 Dimmable: NO

Width (mm): 55 Colour: White Voltage Out (Vdc): 12 Frecuency (Hz): 50~60 Room Temperature (°C): +40 Ingress Protection: IP44 Power factor: 0.9