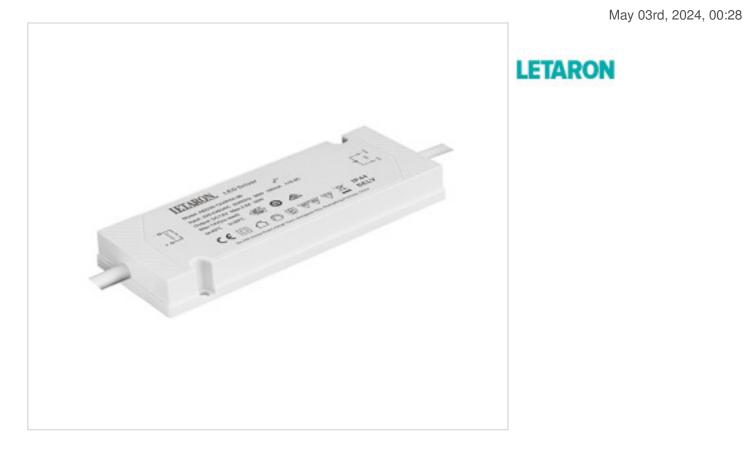

# Led power supply CV AED30-12VIP44-3B 12V 30W wired

### DESCRIPTION

Extra-flat LED power supply for independent use with constant voltage output of 12Vdc. IP44 protection. Primary and secondary wiring.

### **OTHER FEATURES**

Length (mm): 145 High (mm): 16,5 Voltage In (Vac): 220~240 Intensidad Out (A): 2.5 Power (W): 0~30 Critical Temperature (°C): 80 Ingress Protection: IP44

Width (mm): 55 Colour: White Voltage Out (Vdc): 12 Frecuency (Hz): 50~60 Room Temperature (°C): -20~+40 Life (Hours): 30000 Power factor: 0.9