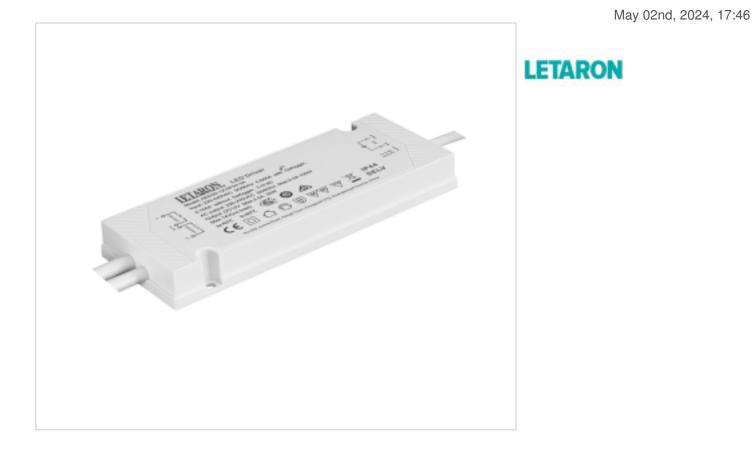

# Led power supply CV AED30-12VIP44-3A 12V 30W cable and relay

## DESCRIPTION

Extra-flat LED power supply for independent use with constant voltage output of 12Vdc. IP44 protection. Primary and secondary wiring. Built-in relay.

### **OTHER FEATURES**

Length (mm): 145 High (mm): 16,5 Voltage In (Vac): 220~240 Intensidad Out (A): 2.5 Power (W): 0~30 Critical Temperature (°C): 80 Ingress Protection: IP44 Width (mm): 55 Colour: White Voltage Out (Vdc): 12 Frecuency (Hz): 50~60 Room Temperature (°C): -20~+40 Life (Hours): 30000 Power factor: 0,9