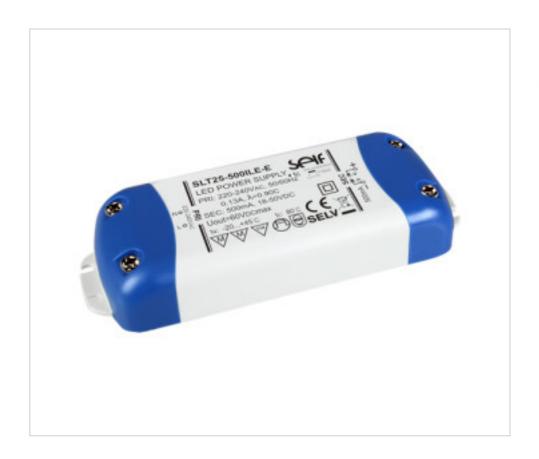

# LED Power Supply CC SLT25-350IF-E 350mA 25W

September 21st, 2024, 03:03

## **DESCRIPTION**

Led power supply for independent use at constant current 350mA. The output voltage is 28 to 70V and the power range is 9.8 to 24.5W. Class II. Protection against open circuit, short circuit, over load and over temperature. Automatic reset in case of failure. Efficiency 87.1%. 5-year warranty.

### **OTHER FEATURES**

Length (mm): 121

High (mm): 20

Voltage In (Vac): 220~240

Intensidad Out (A): 0.35

Power (W): 9.8~24.5

Critical Temperature (°C): 80

Dimmable: NO

Width (mm): 45

Colour: White

Voltage Out (Vdc): 28~70

Frecuency (Hz): 50~60

Room Temperature (°C): -20~+45

Ingress Protection: IP20

Power factor: 0.9