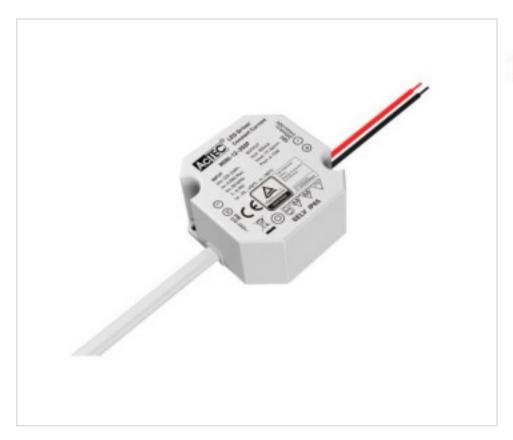

## **DESCRIPTION**

IP65 Led power supply to incorporate with constant current output 350mA.12W Output voltage from 17 to 34Vdc. Primary and secondary wiring with 20cm cable. Class II. Protection against open circuit, short circuit, overload and over temperature. Automatic reset in case of failure. Primary wiring with 20cm white VDE H03VVH2-F 2x0.75mm2 hose and secondary with 20cm red and black UL 1007 18AWG unipolar.

#### **OTHER FEATURES**

Length (mm): 50

High (mm): 24

Voltage In (Vac): 220~240

Intensidad Out (A): 0.35

Power (W): 12

Critical Temperature (°C): 80

Dimmable: NO

Width (mm): 48

Colour: White

Voltage Out (Vdc): 17~34

Frecuency (Hz): 50~60

Room Temperature (°C): -20~+50

Ingress Protection: IP65

Power factor: 0.90