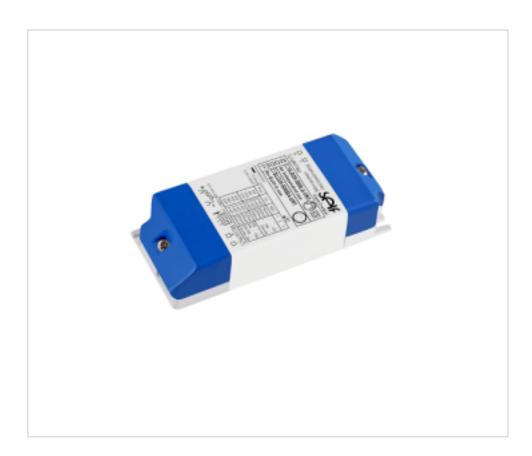

# LED Power Supply CC Dimmable 0/1-10V SLD20-500ILA-UN1 up to 500mA 20W

May 06th, 2024, 07:37

## **DESCRIPTION**

Led power supply for independant use 1-100% dimmable with 0 / 1-10V signal. Class II. Constant multi-current output from 150 to 500mA per dip-switch. Output voltage from 20 to 48 Vdc (150-300mA) and 8-40Vdc (350 to500mA). Power range 6-20W according to current selection. 85% efficiency. Protection against open circuit, short circuit and overload. Automatic reset in case of failure. Very low ripple current throughout the regulation range. Warranty 5 years.

#### **TECHNICAL SPECIFICATIONS**

SYMBOLS CERTIFICADOS

Width (mm): 41

Voltage Out (Vdc): 20~40

Weight: 124 Grams Packging: Box 1 Unit

#### **OTHER FEATURES**

Length (mm): 103,1

High (mm): 22 Colour: White

Voltage In (Vac): 110~277

Intensidad Out (A): 0.15~0.5 Frecuency (Hz): 50~60

Power (W): 2.8~20 Room Temperature (°C): -20~+50

Critical Temperature (°C): 85 Life (Hours): 50000 Ingress Protection: IP20 Dimmable: 0-10V