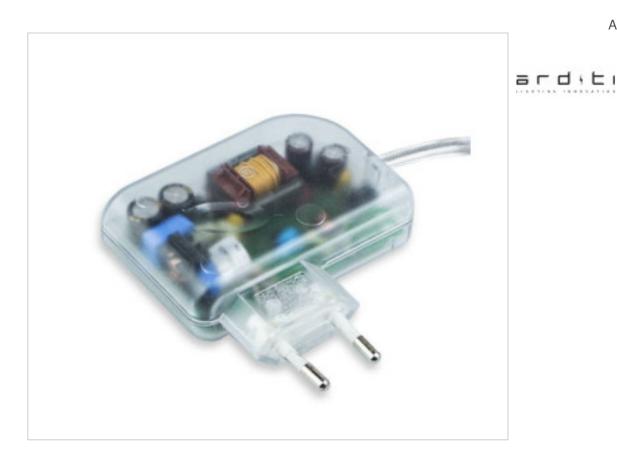

# Plug-in power supply Led DC plug EUR 700mA 12W Transparent

April 29th, 2024, 08:09

## Plug-in power supply Led DC plug EUR 700mA 12W Transparent

### **NOTES**

Constant current. Pluggable with 150 cm flat hose 2x0.75 transparent

### **OTHER FEATURES**

Length (mm): 77 Width (mm): 66

High (mm): 24 Colour: Transparent

Voltage In (Vac): 220~240 Voltage Out (Vdc): 2~16

Intensidad Out (A): 0.7 Frecuency (Hz): 50~60

Power (W): 12 Room Temperature (°C): -20~+40

Critical Temperature (°C): 70 Ingress Protection: IP20 Dimmable: NO