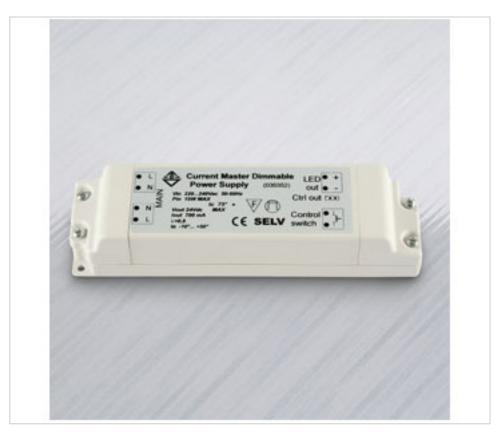

### **DESCRIPTION**

Adjustable power supply for LED modules with constant current 700mA. Power factor according to EN61000-3-2 0.6. Regulation on the secondary with external pushbutton. Degree of protection IP20. Class II Thermal protection against short circuit, overheating with automatic reset. It has 2 phase inputs and 2 neutral inputs in the primary to connect several elements and an output (Ctrl out) in the secondary to connect (Ctrl in) of different ALED DIM SLAVE to voltage or constant current.

## **OTHER FEATURES**

Length (mm): 151 Width (mm): 41 High (mm): 30 Colour: White

Voltage In (Vac): 220~240 Voltage Out (Vdc): 2~17 Intensidad Out (A): 0.7 Frecuency (Hz): 50~60

Power (W): 12 Room Temperature (°C): +50