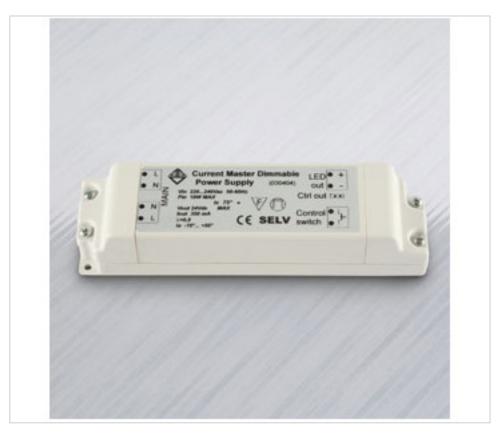

# Led Power Supply ALED DIM-I 350MA 15 W MASTER

May 06th, 2024, 10:16

### **DESCRIPTION**

Adjustable power supply for LED modules with constant current 350mA. Power factor according to EN61000-3-2 0.6. Regulation on the secondary with external pushbutton. Degree of protection IP20. Class II Thermal protection against short circuit, overheating with automatic reset. It has 2 inputs phase and 2 neutral in the primary to connect several elements and an output (Ctrl out) in the secondary to connect to (Ctrl in) of different ALED DIM SLAVE to voltage or constant current

## **OTHER FEATURES**

Length (mm): 151 Width (mm): 41
High (mm): 30 Colour: White

Voltage In (Vac): 220~240 Voltage Out (Vdc): 2~24 Intensidad Out (A): 0.35 Frecuency (Hz): 50~60

Power (W): 12 Room Temperature (°C): +50