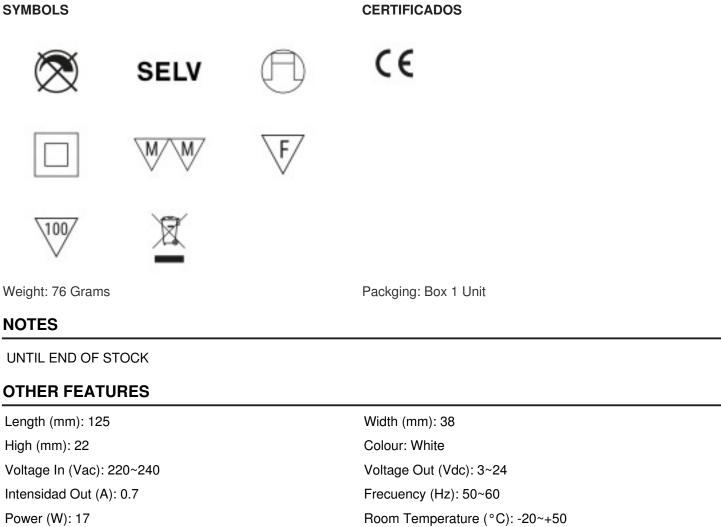

#### **TECHNICAL SPECIFICATIONS**

Critical Temperature (°C): 75 Dimmable: NO

Ingress Protection: IP20 Power factor: 0.6