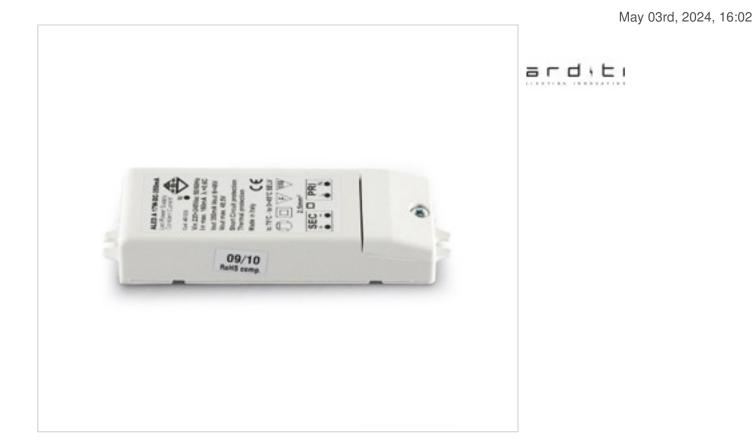

LED TECHNOLOGY > Electronic Led Power Supplies > LED Power Supplies Constant Current Electronic Led Power Supplies 700mA-3000mA

#### G503717

# Led Power Supply CC 700mA 17W



#### PRICE

| Lot | P.V.P. excluding VAT |
|-----|----------------------|
| 1   | 19,47€               |
| 5   | 17,70€               |
| 10  | 16,09€               |
| 50  | 15,04€               |

Continued on next page >>



LED TECHNOLOGY > Electronic Led Power Supplies > LED Power Supplies Constant Current Electronic Led Power Supplies 700mA-3000mA

### G503717

## Led Power Supply CC 700mA 17W

#### **TECHNICAL SPECIFICATIONS**



Critical Temperature (°C): 75 Dimmable: NO

Ingress Protection: IP20 Power factor: 0.6

#### DOCUMENTS

**Data Sheet** Led Power Supply CC 700mA 17W