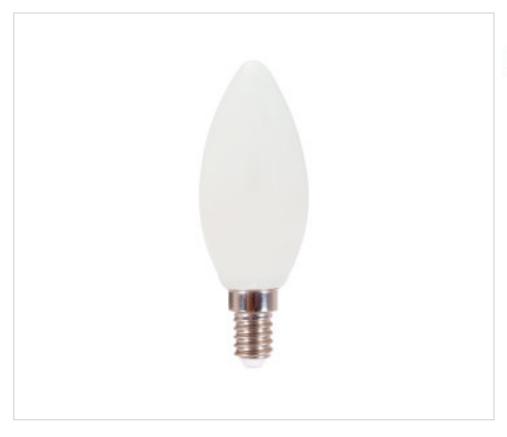

# LED Olive Milky 6W E14 2700K bulb

May 03rd, 2024, 11:48

## LED Olive Milky 6W E14 2700K bulb

#### **OTHER FEATURES**

High (mm): 100 Diameter (mm): 35

Voltage In (Vac): 220~240 Power (W): 6
Colour Temperature (°K): 2700 Lumen: 806

Angle (°): 360 Socket: E14
Energy efficiency: E Kwh/1000h: 6

CRI (≥): 80 Life (Hours): 15000