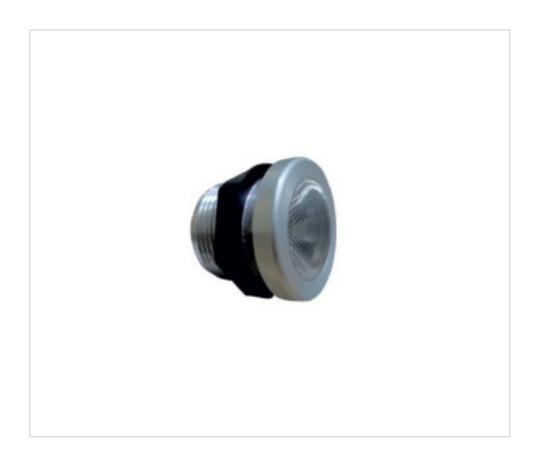

# Led module KC02 350mA 1W 5000K 30º lens 15cm red-black cable

May 03rd, 2024, 17:11

## Led module KC02 350mA 1W 5000K 30º lens 15cm red-black cable

## **NOTES**

Anodized aluminum body and plastic nut. IP44 and any length of cable can be made on request. Mounting in a 30mm diameter hole with its thread.

## **OTHER FEATURES**

High (mm): 26,3 Diameter (mm): 33,5

Voltage In (Vdc): 3 Intensidad In (A): 0.35

Power (W): 1.25 Room Temperature (°C): -20~+40

Colour Temperature (°K): 5000 Lumen: 150

Angle (º): 30 Energy efficiency: A++
CRI (≥): 80 Ingress Protection: IP20