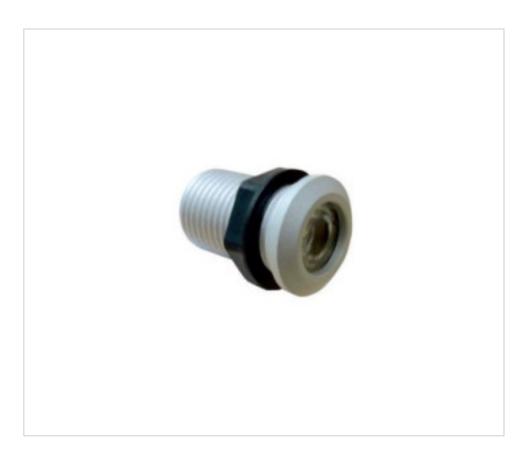

# Led module KC01 350mA 1,25W 5000K lens 60º 15cm red-black cable

May 04th, 2024, 01:43

### LC0A01065W

Led module KC01 350mA 1,25W 5000K lens 60º 15cm red-black cable

#### NOTES

Anodized aluminum body and plastic nut. IP44 and any length of cable can be made on request. Mounting in a 17mm diameter hole with its thread.

#### **OTHER FEATURES**

High (mm): 26Diameter (mm): 20Voltage In (Vdc): 3Intensidad In (A): 0.35Power (W): 1.25Room Temperature (°C): -20~+40Colour Temperature (°K): 5000Lumen: 150Angle (°): 60Energy efficiency: A++CRI (≥): 80Ingress Protection: IP20