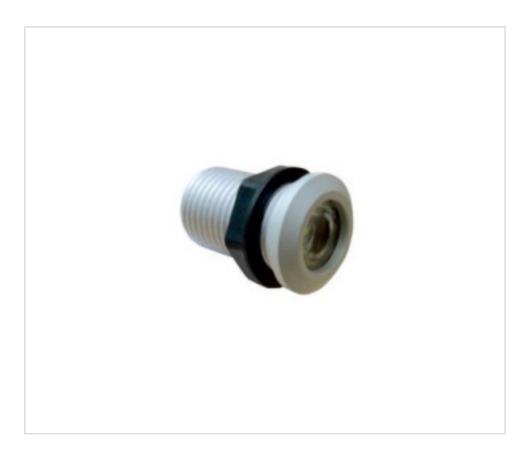

# Led module KC01 350mA 1,25W 5000K lens 25º 15cm red-black cable

May 03rd, 2024, 22:39

### LC0A01065N

Led module KC01 350mA 1,25W 5000K lens 25º 15cm red-black cable

#### NOTES

Anodized aluminum body and plastic nut. IP44 and any length of cable can be made on request. Mounting in a 17mm diameter hole with its thread.

#### **OTHER FEATURES**

High (mm): 26Diameter (mm): 20Voltage In (Vdc): 3Intensidad In (A): 0.5Power (W): 1.25Room Temperature (°C): -20~+40Colour Temperature (°K): 5000Lumen: 150Angle (°): 25Energy efficiency: A++CRI (≥): 80Ingress Protection: IP20