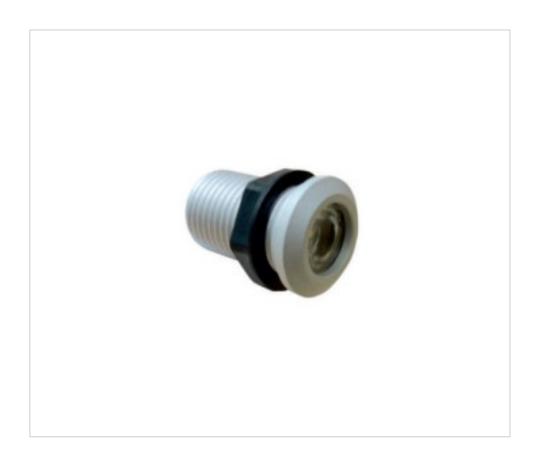

#### LC0A01064W

Led module KC01 350mA 1,25W 4000K lens 60º 15cm red-black cable

#### **NOTES**

Anodized aluminum body and plastic nut. IP44 and any length of cable can be made on request. Mounting in a 17mm diameter hole with its thread.

#### **OTHER FEATURES**

High (mm): 26 Diameter (mm): 20

Voltage In (Vdc): 3 Intensidad In (A): 0.35

Power (W): 1.25 Room Temperature (°C): -20~+40

Colour Temperature (°K): 4000 Lumen: 130

Angle (º): 60 Energy efficiency: A++
CRI (≥): 80 Ingress Protection: IP20