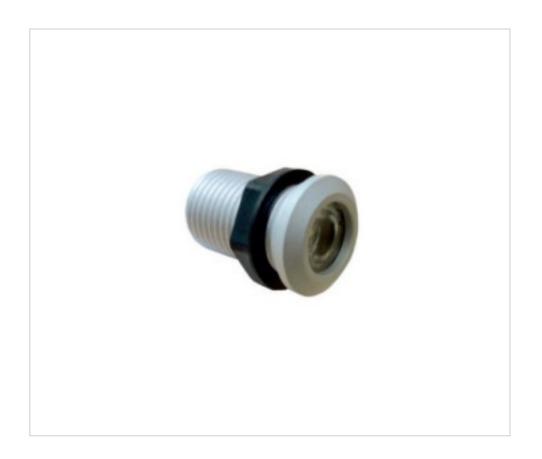

# Led module KC01 350mA 1,25W 4000K lens 45º 15cm red-black cable

May 04th, 2024, 05:44

## LC0A01064M

Led module KC01 350mA 1,25W 4000K lens 45º 15cm red-black cable

#### **NOTES**

Anodized aluminum body and plastic nut. IP44 and any length of cable can be made on request. Mounting in a 17mm diameter hole with its thread.

#### **OTHER FEATURES**

High (mm): 26 Diameter (mm): 20

Voltage In (Vdc): 3 Intensidad In (A): 0.35

Power (W): 1.25 Room Temperature (°C): -20~+40

Colour Temperature (°K): 4000 Lumen: 130

Angle (º): 45 Energy efficiency: A++
CRI (≥): 80 Ingress Protection: IP20