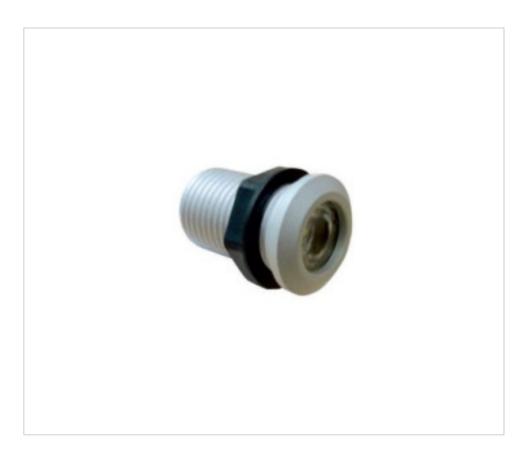

# Led module KC01 350mA 1,25W 4000K lens 25º 15cm red-black cable

May 04th, 2024, 00:29

## LC0A01064N

Led module KC01 350mA 1,25W 4000K lens 25º 15cm red-black cable

#### NOTES

Anodized aluminum body and plastic nut. IP44 and any length of cable can be made on request. Mounting in a 17mm diameter hole with its thread.

#### **OTHER FEATURES**

High (mm): 26Diameter (mm): 20Voltage In (Vdc): 3Intensidad In (A): 0.35Power (W): 1.25Room Temperature (°C): -20~+40Colour Temperature (°K): 4000Lumen: 130Angle (°): 25Energy efficiency: A++CRI (≥): 80Ingress Protection: IP20