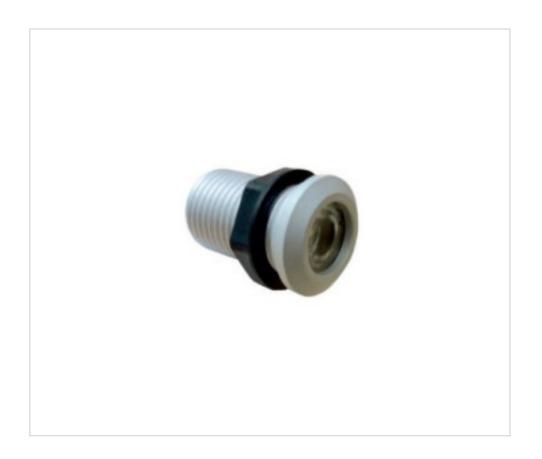

# Led module KC01 350mA 1,25W 3000K lens 45º 15cm red-black cable

May 03rd, 2024, 21:40

#### LC0A01063M

Led module KC01 350mA 1,25W 3000K lens 45º 15cm red-black cable

#### **NOTES**

Anodized aluminum body and plastic nut. IP44 and any length of cable can be made on request. Mounting in a 17mm diameter hole with its thread.