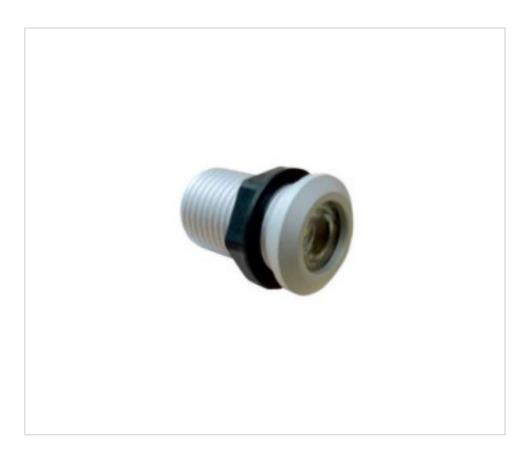

# Led module KC01 350mA 1,25W 3000K lens 25º 15cm red-black cable

May 03rd, 2024, 18:06

### LC0A01063N

Led module KC01 350mA 1,25W 3000K lens 25º 15cm red-black cable

#### NOTES

Anodized aluminum body and plastic nut. IP44 and any length of cable can be made on request. Mounting in a 17mm diameter hole with its thread.

#### **OTHER FEATURES**

High (mm): 26Diameter (mm): 20Voltage In (Vdc): 3Intensidad In (A): 0.35Power (W): 1.25Room Temperature (°C): -20~+40Colour Temperature (°K): 3000Lumen: 123Angle (°): 25Energy efficiency: A++CRI (≥): 80Ingress Protection: IP20