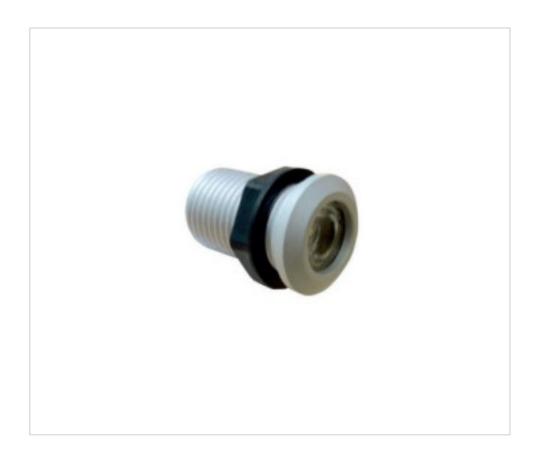

# Led module KC01 350mA 1,25W 2700K lens 60º 15cm red-black cable

May 03rd, 2024, 21:45

#### LC0A01062W

Led module KC01 350mA 1,25W 2700K lens 60º 15cm red-black cable

#### **NOTES**

Anodized aluminum body and plastic nut. IP44 and any length of cable can be made on request. Mounting in a 17mm diameter hole with its thread.

#### **OTHER FEATURES**

High (mm): 26 Diameter (mm): 20

Voltage In (Vdc): 3 Intensidad In (A): 0.35

Power (W): 1.25 Room Temperature (°C): -20~+40

Colour Temperature (°K): 2700 Lumen: 119

Angle (º): 60 Energy efficiency: A++
CRI (≥): 80 Ingress Protection: IP20