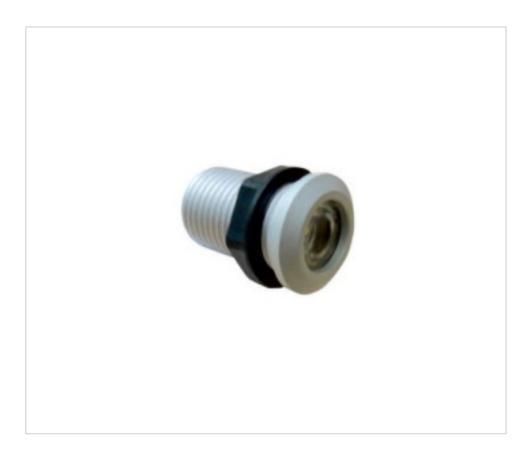

## LC0A01062N

Led module KC01 350mA 1,25W 2700K lens 25º 15cm red-black cable

#### NOTES

Anodized aluminum body and plastic nut. IP44 and any length of cable can be made on request. Mounting in a 17mm diameter hole with its thread.

#### **OTHER FEATURES**

High (mm): 26Diameter (mm): 20Voltage In (Vdc): 3Intensidad In (A): 0.35Power (W): 1.25Room Temperature (°C): -20~+40Colour Temperature (°K): 2700Lumen: 119Angle (°): 25Energy efficiency: A++CRI (≥): 80Ingress Protection: IP20