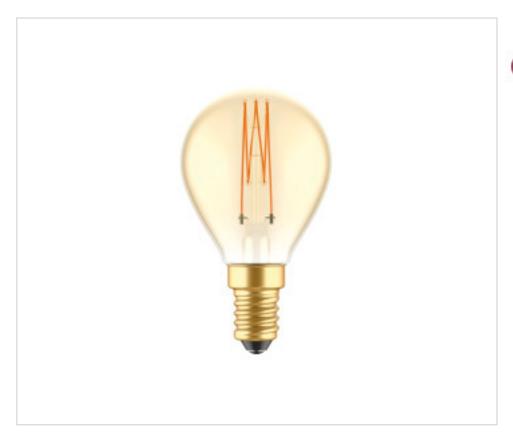

# Led Globe G45 Golden Bulb E14 3.5W 300Lm 2700K dimmable

May 08th, 2024, 07:01

### **DESCRIPTION**

Gold Carbon Line LED Bulb Long Filament Mini Globe G45 3.5W 300Lm E14 2700K Dimmable with end-of-phase cut-off dimmer (IGBT). For the choice of dimmer: in addition to the maximum power of the dimmer, the minimum power must also be considered, since when the power of the bulb is lower than the minimum nominal power of the dimmer, the bulb may flicker and/or be damaged.