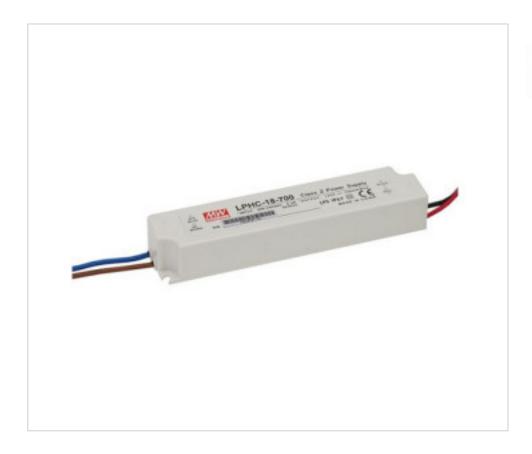

# Led feeder MW CC LPHC-18-350mA

May 01st, 2024, 19:08

# Led feeder MW CC LPHC-18-350mA

### **NOTES**

Designed to work with LEDs directly, but not with Led Strips. IP67 plastic case

## **OTHER FEATURES**

Length (mm): 140 Width (mm): 30 High (mm): 22 Colour: White

Voltage In (Vac): 220~240 Voltage Out (Vdc): 6~48

Frecuency (Hz): 47~63 Power (W): 16.8

Dimmable: NO