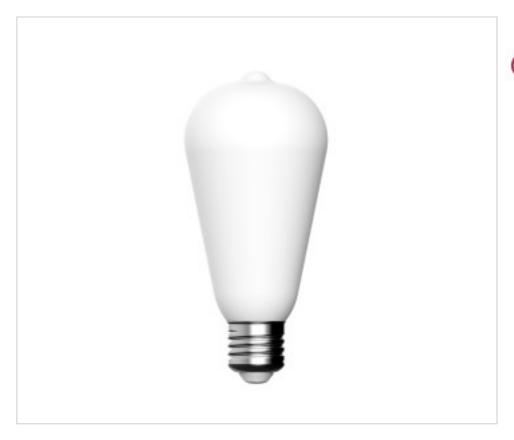

# Led Edison Bulb ST64 Porcelain Effect E27 7W 640Lm 2700K Dimmable

May 04th, 2024, 04:00

#### **DESCRIPTION**

Porcelain Effect LED Bulb CRI 95 ST64 7W 640Lm E27 2700K Dimmable with end-of-phase cut dimmer (IGBT). For the choice of dimmer: in addition to the maximum power of the dimmer, the minimum power must also be considered, since when the power of the bulb is lower than the minimum nominal power of the dimmer, the bulb may flicker and/or be damaged.

## **OTHER FEATURES**

High (mm): 140

Voltage In (Vac): 220~240

Colour Temperature (ºK): 2700

Angle (º): 330

Energy efficiency: F

CRI (≥): 95

Dimmable: Corte fin de fase (IGBT)

Diameter (mm): 64

Power (W): 7

Lumen: 640

Socket: E27

Kwh/1000h: 7

Life (Hours): 15000