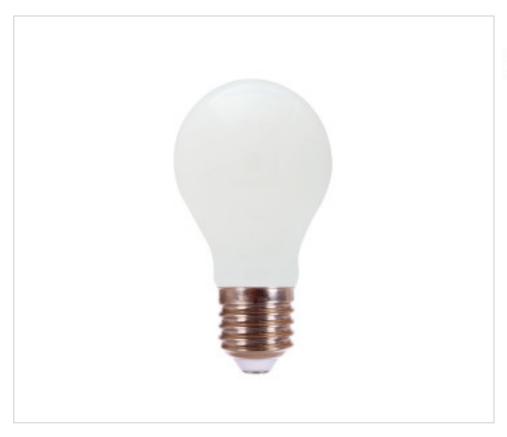

# LED Drop Milky A70 12W E27 2700K bulb

May 09th, 2024, 01:19

## LED Drop Milky A70 12W E27 2700K bulb

#### **OTHER FEATURES**

High (mm): 126 Diameter (mm): 70

Voltage In (Vac): 220~240 Power (W): 12
Colour Temperature (°K): 2700 Lumen: 1800

Angle (°): 360 Socket: E27

Energy efficiency: E Kwh/1000h: 12

CRI (≥): 80 Life (Hours): 15000