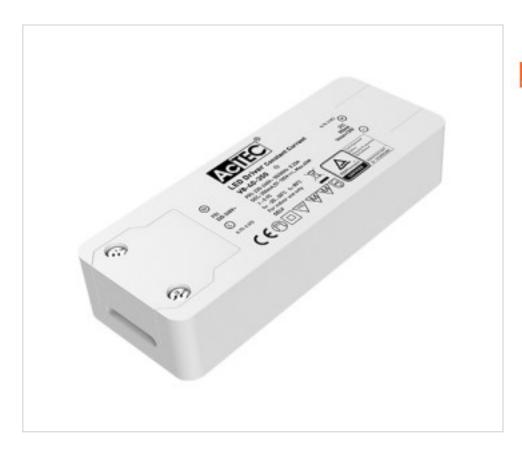

# **DESCRIPTION**

Led power supply for independent use at constant current 350mA. The output voltage goes from 57 to 114Vdc and the power range is from 20 to 40W. Class II. Screw terminals for cables from 0.75 to 2.5mm2 section. Protection against open circuit, short circuit, over load and over temperature. Automatic reset in case of failure.

# Led driver CC V8 350mA 40W