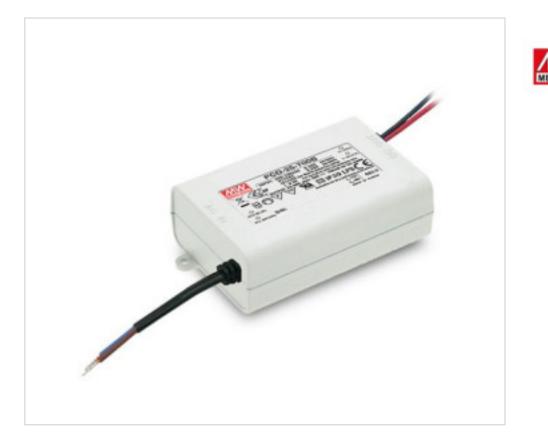

# LED Driver CC MW PCD 700mA 25W

## LED Driver CC MW PCD 700mA 25W

### **OTHER FEATURES**

Length (mm): 84 High (mm): 29,5 Voltage In (Vac): 180~295 Intensidad Out (A): 0.7 Power (W): 25 Room Temperature (°C): -30~+60 Width (mm): 57 Colour: White Voltage Out (Vdc): 24~36 Frecuency (Hz): 47~63 Temperature (°C): -30+60 Ingress Protection: IP30