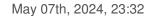

## Led Dimmer 12-24V / 700mA black

## **DESCRIPTION**

Floor dimmer to regulate led modules at constant current 700mA. It is powered at constant voltage 12 V DC with maximum power 8.4 W or 24 VDC with maximum power 17W

#### **NOTES**

LED foot dimmer with push button for LED modules with 700mA current. It is supplied with a voltage of 12 V and a maximum of 8.4 W or 24 V and a maximum of 17 W

#### **OTHER FEATURES**

High (mm): 32 Diameter (mm): 65

Colour: Black Voltage In (Vdc): 12~24

Intensidad Out (A): 0.7 Power (W): 8.4~17

Room Temperature (°C): +40 Critical Temperature (°C): 60

Ingress Protection: IP20