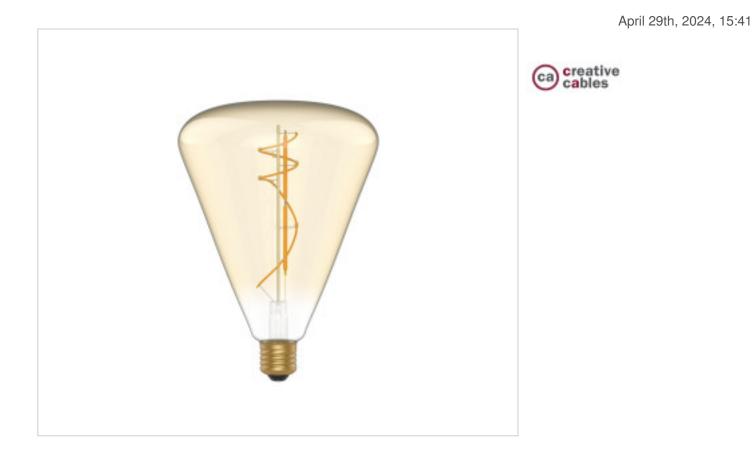

# Led Cone 140 Golden Bulb E27 8.5W 806Lm 2200K Dimmable

### DESCRIPTION

Golden Cone 140 LED Bulb 8.5W 806Lm E27 2200K Dimmable with end-of-phase cut-off dimmer (IGBT). For the choice of dimmer: in addition to the maximum power of the dimmer, the minimum power must also be considered, since when the power of the bulb is lower than the minimum nominal power of the dimmer, the bulb may flicker and/or be damaged.

### CBBB-H06

Led Cone 140 Golden Bulb E27 8.5W 806Lm 2200K Dimmable

# **OTHER FEATURES**

High (mm): 200 Voltage In (Vac): 220~240 Colour Temperature (⁰K): 2200 Angle (⁰): 330 Energy efficiency: F CRI (≥): 80 Dimmable: Corte fin de fase (IGBT) Diameter (mm): 140 Power (W): 8,5 Lumen: 806 Socket: E27 Kwh/1000h: 9 Life (Hours): 15000