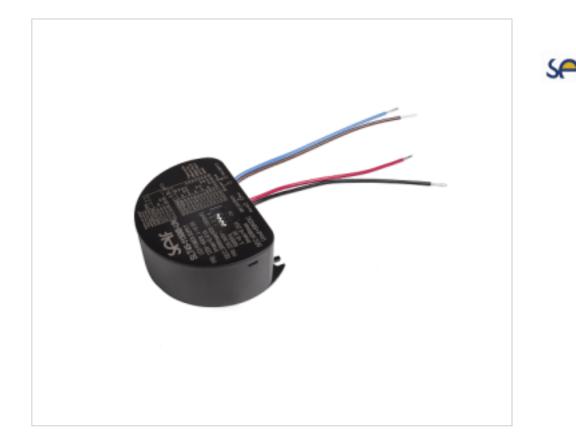

# Led CC power supply SLT45-1150IB-UN multicurrent up to 1150mA 45W

May 02nd, 2024, 09:37

#### DESCRIPTION

Led power supply to incorporate with constant multicurrent output selectable by DIP switch from 400mA to 1150mA with steps of 50mA. Output voltage range 6-42V (40V to 1100mA; 39V to 1150mA) High efficiency 88%

### **OTHER FEATURES**

High (mm): 30 Colour: Black Voltage Out (Vdc): 6~42 Power (W): 45 Critical Temperature (°C): 90 Dimmable: NO Diameter (mm): 75,5 Voltage In (Vac): 120~240 Frecuency (Hz): 50~60 Room Temperature (°C): -20~+60 Ingress Protection: IP20 Power factor: 0,95