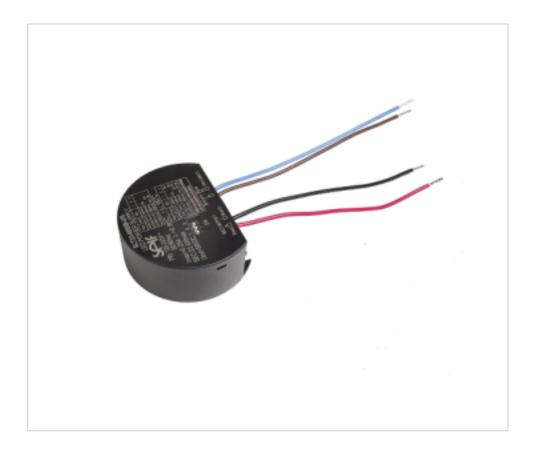

# **DESCRIPTION**

Led power supply to incorporate with constant multicurrent output selectable by DIP switch from 200mA to 600mA with steps of 50mA. Output voltage range 6-42V (39V to 600mA) High efficiency 85%

#### **OTHER FEATURES**

High (mm): 27 Diameter (mm): 64

Colour: Black Voltage In (Vac): 120~240

Voltage Out (Vdc): 6~42 Frecuency (Hz): 50~60

Power (W): 4~23.4 Room Temperature (°C): -20~+60

Critical Temperature (°C): 90 Ingress Protection: IP20 Dimmable: NO Power factor: 0.7-0.95